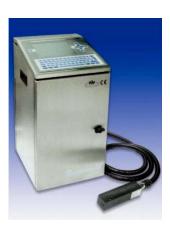

#### Rottweil F series

- 4~6 lines.
- Powerful features.
- Most competitive model in the market.