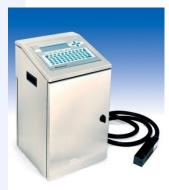

## Rottweil C series.

- 3 lines printing.
- Logo printing.
- German/Russia/En glish/Chinese version.
- Very competitive price.